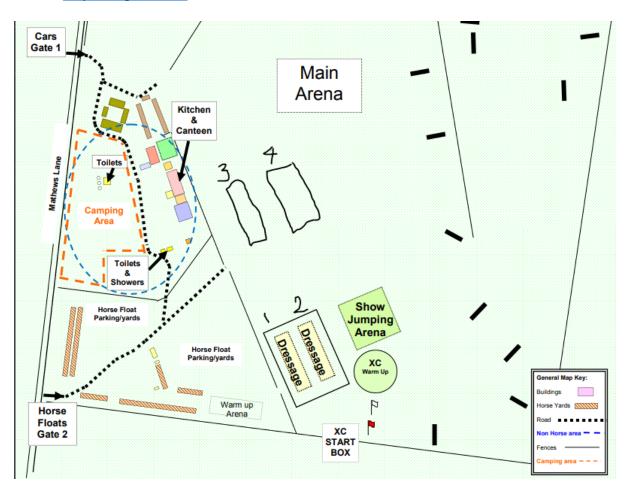

We will be using the 2 sand arenas and setting up 2 arenas on the grass. (See the map below and excuse the crude drawing!) The covered arena can be used for warming up. We will set up a few poles and small jumps in there for all to use and will put them away again at lunch time. The covered arena is now out of bounds due to having sprung a leak from underneath. Please use the main grass arena areas for warming up. Any lungeing should be done well away from the competition arenas and horse floats please - the show jump arena is a good place for this, as it is contained. The Gear Steward will be situated at the entry gate to the arenas.